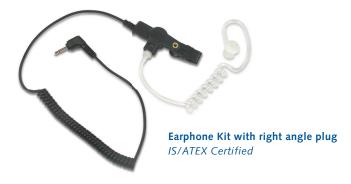

### **EARPHONE KITS**

**Expect Excellence**.

- Lightweight earphone, rubber ear tip and clothing clip
- Low profile, flexible, transparent acoustic tube
- Designed to fit either the left or right ear
- Quick disconnect earphone adapter for easy replacement of any one component
- Listen-only device
- 2.5 mm or 3.5 mm connectors available