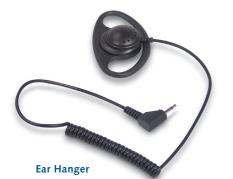

#### EAR HANGER

- Soft rubber ear loop with speaker
- Adjusts to fit either the left or right ear
- Listen-only device
- 2.5 mm connector available

**Evolution with optional** antenna connector **IS/ATEX** Certified