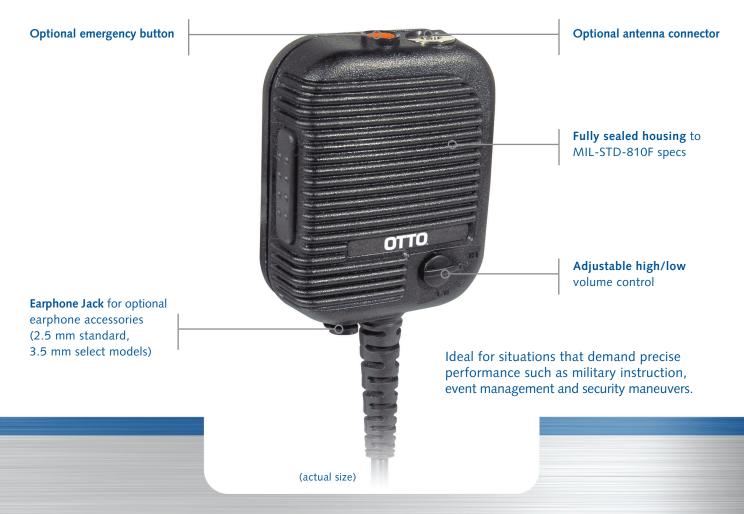

# www.criticalbattery.com **EVOLUTION** SPEAKER MICROPHONE

The **Evolution speaker microphone** is compatible with a variety of radio makes and models and has a tailored, environmental design that offers both mobility and stability during routine or vigorous conditions. The preferred remote speaker microphone for the public safety sector, it is also used by military forces, government security and military police who depend on ultimate clarity and calculated safety for training exercises, event coordination detail, and high security operations.

## **Mechanical Specifications:**

- PTT switch life: 1 million cycles
- Clothing clip assembly: 360° rotation with positive detent stops every 45°
- Cable pull at either end: 40 lbs
- Flame resistant cable (select radio models)
- 24 month manufacturer's warranty

## **Environmental Specifications:**

- Operating temperature: -30° C to +60° C
- Storage temperature: -57° C to +80° C
- Complies with MIL-STD-810F spec, 40 mph blowing rain with cable attached

Sales: Dave Patterson Tel: 517-281-8829 E-mail: cdpattco@me.com Web: www.criticalbattery.com/dave